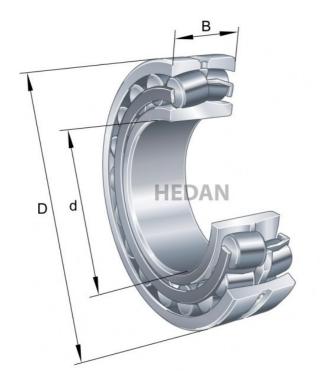

22236

## Variants

|    | Index                 | Attributes | Availability | Price                                                   |
|----|-----------------------|------------|--------------|---------------------------------------------------------|
|    | 22236-E1-XL           |            | Out of stock | Product prices will become visible after signing in.    |
|    | 22236-E1-XL-<br>K     |            | Out of stock | Product prices will become<br>visible after signing in. |
|    | 22236-E1-XL-<br>K-C3  |            | Out of stock | Product prices will become visible after signing in.    |
| Da | 22236-E1A-<br>XL-M-C3 |            | Out of stock | Product prices will become visible after signing in.    |
|    | 22236-E1-XL-<br>C3    |            | Out of stock | Product prices will become visible after signing in.    |