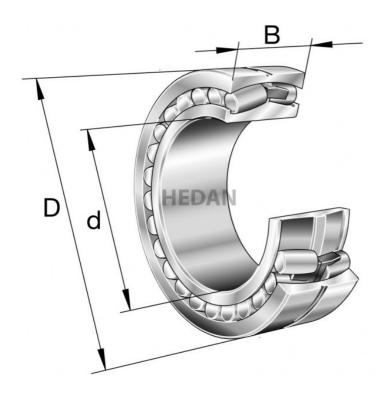

## Variants

|       | Index                   | Attributes | Availability | Price                                                |
|-------|-------------------------|------------|--------------|------------------------------------------------------|
| D d   | 22232-E1A-<br>XL-K-M    |            | Out of stock | Product prices will become visible after signing in. |
|       | 22232-E1-XL             |            | Out of stock | Product prices will become visible after signing in. |
| B     | 22232-E1A-<br>XL-M      |            | Out of stock | Product prices will become visible after signing in. |
| D d 1 | 22232-E1A-<br>XL-M-C3   |            | Out of stock | Product prices will become visible after signing in. |
| D a   | 22232-E1A-<br>XL-K-M-C3 |            | Out of stock | Product prices will become visible after signing in. |
|       | 22232-E1-XL-<br>K-C3    |            | Out of stock | Product prices will become visible after signing in. |
|       | 22232-E1-XL-<br>C3      |            | Low          | Product prices will become visible after signing in. |
|       | 22232-E1-XL-<br>K       |            | Low          | Product prices will become visible after signing in. |