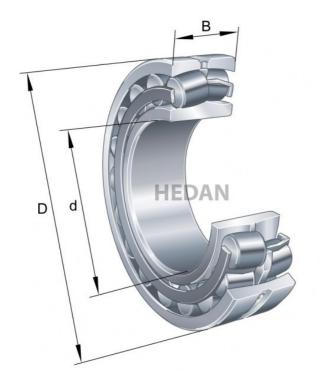

22236

## Variants

|       | Index                 | Attributes | Availability | Price                                                   |
|-------|-----------------------|------------|--------------|---------------------------------------------------------|
|       | 22236-E1-XL-<br>K-C3  |            | Out of stock | Product prices will become<br>visible after signing in. |
|       | 22236-E1-XL           |            | Out of stock | Product prices will become<br>visible after signing in. |
|       | 22236-E1-XL-<br>K     |            | Out of stock | Product prices will become visible after signing in.    |
| D d 1 | 22236-E1A-<br>XL-M-C3 |            | Out of stock | Product prices will become visible after signing in.    |
|       | 22236-E1-XL-<br>C3    |            | Out of stock | Product prices will become visible after signing in.    |