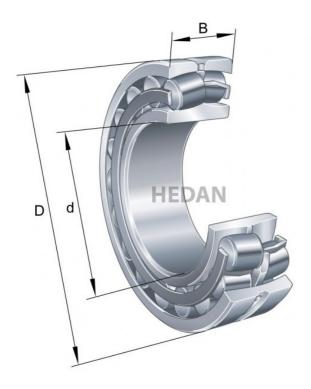

## 22240

## **Variants**

|                                                                                                                                                                                                                                                                                                                                                                                                                                                                                                                                                                                                                                                                                                                                                                                                                                                                                                                                                                                                                                                                                                                                                                                                                                                                                                                                                                                                                                                                                                                                                                                                                                                                                                                                                                                                                                                                                                                                                                                                                                                                                                                                | Index                | Attributes | Availability | Price                                                |
|--------------------------------------------------------------------------------------------------------------------------------------------------------------------------------------------------------------------------------------------------------------------------------------------------------------------------------------------------------------------------------------------------------------------------------------------------------------------------------------------------------------------------------------------------------------------------------------------------------------------------------------------------------------------------------------------------------------------------------------------------------------------------------------------------------------------------------------------------------------------------------------------------------------------------------------------------------------------------------------------------------------------------------------------------------------------------------------------------------------------------------------------------------------------------------------------------------------------------------------------------------------------------------------------------------------------------------------------------------------------------------------------------------------------------------------------------------------------------------------------------------------------------------------------------------------------------------------------------------------------------------------------------------------------------------------------------------------------------------------------------------------------------------------------------------------------------------------------------------------------------------------------------------------------------------------------------------------------------------------------------------------------------------------------------------------------------------------------------------------------------------|----------------------|------------|--------------|------------------------------------------------------|
| D                                                                                                                                                                                                                                                                                                                                                                                                                                                                                                                                                                                                                                                                                                                                                                                                                                                                                                                                                                                                                                                                                                                                                                                                                                                                                                                                                                                                                                                                                                                                                                                                                                                                                                                                                                                                                                                                                                                                                                                                                                                                                                                              | 22240-BE-XL          |            | Out of stock | Product prices will become visible after signing in. |
| D of Control of the C | 22240-BE-XL-<br>K    |            | Out of stock | Product prices will become visible after signing in. |
| 0                                                                                                                                                                                                                                                                                                                                                                                                                                                                                                                                                                                                                                                                                                                                                                                                                                                                                                                                                                                                                                                                                                                                                                                                                                                                                                                                                                                                                                                                                                                                                                                                                                                                                                                                                                                                                                                                                                                                                                                                                                                                                                                              | 22240-BE-XL-<br>C3   |            | Out of stock | Product prices will become visible after signing in. |
| 0                                                                                                                                                                                                                                                                                                                                                                                                                                                                                                                                                                                                                                                                                                                                                                                                                                                                                                                                                                                                                                                                                                                                                                                                                                                                                                                                                                                                                                                                                                                                                                                                                                                                                                                                                                                                                                                                                                                                                                                                                                                                                                                              | 22240-BE-XL-<br>K-C3 |            | Out of stock | Product prices will become visible after signing in. |