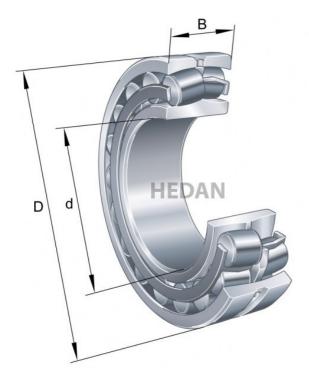

22240

## **Variants**

|              | Index                | Attributes | Availability | Price                                                |
|--------------|----------------------|------------|--------------|------------------------------------------------------|
| D            | 22240-BE-XL-<br>K-C3 |            | Out of stock | Product prices will become visible after signing in. |
| D of Control | 22240-BE-XL-<br>K    |            | Out of stock | Product prices will become visible after signing in. |
|              | 22240-BE-XL-<br>C3   |            | Out of stock | Product prices will become visible after signing in. |
| 0            | 22240-BE-XL          |            | Out of stock | Product prices will become visible after signing in. |