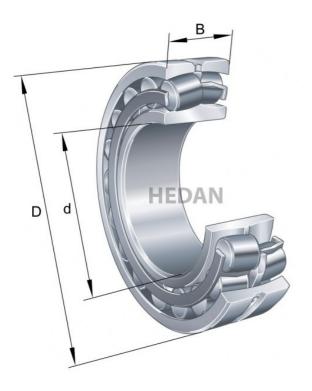

22308



## **Variants**

|              | Index                | Attributes | Availability | Price                                                |
|--------------|----------------------|------------|--------------|------------------------------------------------------|
|              | 22308-E1-XL          |            | High         | Product prices will become visible after signing in. |
| D of Control | 22308-E1-XL-<br>K    |            | Out of stock | Product prices will become visible after signing in. |
| D of         | 22308-E1-XL-<br>T41A |            | Low          | Product prices will become visible after signing in. |
| D            | 22308-E1-XL-<br>K-C3 |            | Medium       | Product prices will become visible after signing in. |
|              | 22308-E1-XL-<br>C