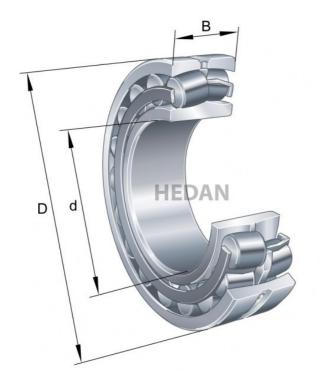

22308



## Variants

| Index                | Attributes | Availability | Price                                                   |
|----------------------|------------|--------------|---------------------------------------------------------|
| 22308-E1-XL-<br>C3   |            | Out of stock | Product prices will become visible after signing in.    |
| 22308-E1-XL          |            | High         | Product prices will become<br>visible after signing in. |
| 22308-E1-XL-<br>K    |            | Out of stock | Product prices will become visible after signing in.    |
| 22308-E1-XL-<br>T41A |            | Low          | Product prices will become<br>visible after signing in. |
| 22308-E1-XL-<br>K-C3 |            | Medium       | Product prices will become visible after signing in.    |