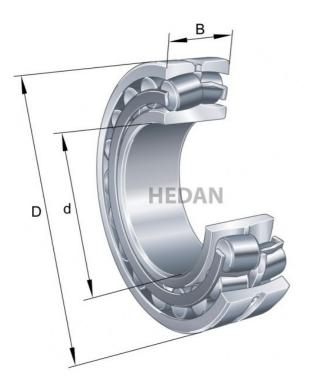

22308

## **Variants**

|     | Index                | Attributes | Availability | Price                                                |
|-----|----------------------|------------|--------------|------------------------------------------------------|
|     | 22308-E1-XL-<br>T41A |            | Low          | Product prices will become visible after signing in. |
| 0 9 | 22308-E1-XL          |            | High         | Product prices will become visible after signing in. |
| 0 4 | 22308-E1-XL-<br>K    |            | Out of stock | Product prices will become visible after signing in. |
| D   | 22308-E1-XL-<br>K-C3 |            | Medium       | Product prices will become visible after signing in. |
| D   | 22308-E1-XL-<br>C3   |            | Out of stock | Product prices will become visible after signing in. |