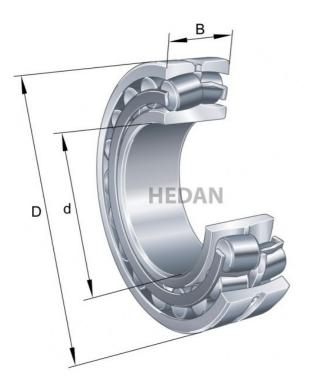

22308

## **Variants**

|              | Index                | Attributes | Availability | Price                                                |
|--------------|----------------------|------------|--------------|------------------------------------------------------|
|              | 22308-E1-XL-<br>K-C3 |            | Medium       | Product prices will become visible after signing in. |
| D of Control | 22308-E1-XL          |            | High         | Product prices will become visible after signing in. |
| 0 4          | 22308-E1-XL-<br>K    |            | Out of stock | Product prices will become visible after signing in. |
| D of         | 22308-E1-XL-<br>T41A |            | Low          | Product prices will become visible after signing in. |
| D            | 22308-E1-XL-<br>C3   |            | Out of stock | Product prices will become visible after signing in. |