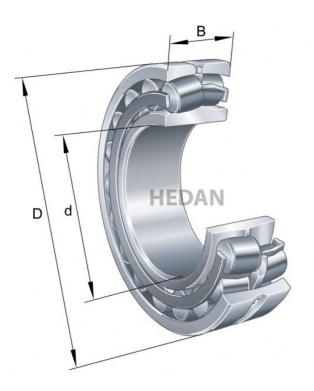

22309



## **Variants**

|     | Index                | Attributes | Availability | Price                                                |
|-----|----------------------|------------|--------------|------------------------------------------------------|
| 0 0 | 22309-E1-XL          |            | Out of stock | Product prices will become visible after signing in. |
| 0   | 22309-E1-XL-<br>K    |            | Out of stock | Product prices will become visible after signing in. |
| 0   | 22309-E1-XL-<br>C3   |            | Out of stock | Product prices will become visible after signing in. |
| 0 0 | 22309-E1-XL-<br>K-C3 |            | Out of stock | Product prices will become visible after signing in. |
| D a | 22309-E1-XL-<br>T41A |            | Out of stock | Product prices will become vi