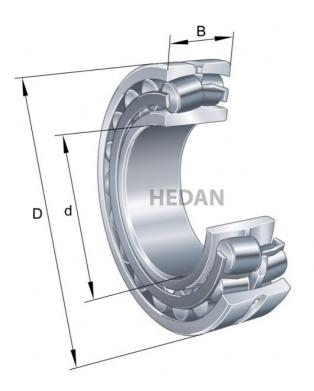

22309



## **Variants**

|