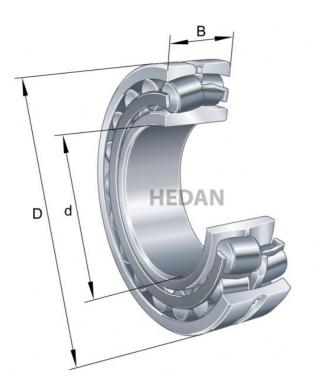

22309



## **Variants**

|     | Index                | Attributes | Availability | Price                                                |
|-----|----------------------|------------|--------------|------------------------------------------------------|
| 0 0 | 22309-E1-XL-<br>K    |            | Out of stock | Product prices will become visible after signing in. |
| 0   | 22309-E1-XL-<br>C3   |            | Out of stock | Product prices will become visible after signing in. |
| 0 9 | 22309-E1-XL-<br>K-C3 |            | Out of stock | Product prices will become visible after signing in. |
| 0 9 | 22309-E1-XL          |            | Out of stock | Product prices will become visible after signing in. |
| D   | 22309-E1-XL-<br>T41A |            | Out of stock | Product prices will become vi