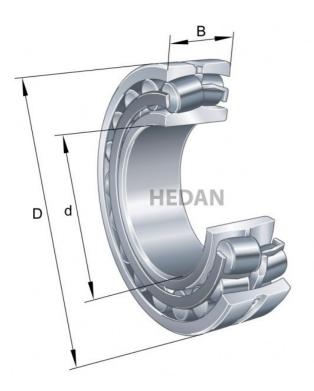

22309

## **Variants**

|      | Index                | Attributes | Availability | Price                                                |
|------|----------------------|------------|--------------|------------------------------------------------------|
| D d  | 22309-E1-XL-<br>K-C3 |            | Out of stock | Product prices will become visible after signing in. |
| 0 0  | 22309-E1-XL-<br>K    |            | Out of stock | Product prices will become visible after signing in. |
| D of | 22309-E1-XL-<br>C3   |            | Out of stock | Product prices will become visible after signing in. |
| D of | 22309-E1-XL          |            | Out of stock | Product prices will become visible after signing in. |
| D    | 22309-E1-XL-<br>T41A |            | Out of stock | Product prices will become visible after signing in. |