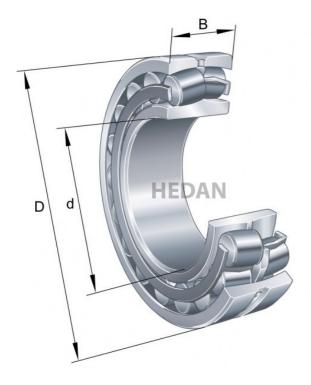

## **Variants**

|     | Index                 | Attributes | Availability | Price                                                |
|-----|-----------------------|------------|--------------|------------------------------------------------------|
|     | 22310-E1-XL-<br>C3    |            | Out of stock | Product prices will become visible after signing in. |
| D d | 22310-E1A-<br>XL-M    |            | Out of stock | Product prices will become visible after signing in. |
| D d | 22310-E1A-<br>XL-M-C3 |            | Out of stock | Product prices will become visible after signing in. |
|     | 22310-E1-XL-<br>T41A  |            | Out of stock | Product prices will become visible after signing in. |
|     |                       |            |              |                                                      |
|     |                       |            |              |                                                      |

| D d  | 22310-E1A-<br>XL-K-M-C3 | Out of stock | Product prices will become visible after signing in. |
|------|-------------------------|--------------|------------------------------------------------------|
| D 4  | 22310-E1-XL             | Out of stock | Product prices will become visible after signing in. |
| D d  | 22310-E1-XL-<br>K-C3    | Low          | Product prices will become visible after signing in. |
| D d  | 22310-E1A-<br>XL-K-M    | Out of stock | Product prices will become visible after signing in. |
| D of | 22310-E1-XL-<br>K       | Medium       | Product prices will become visible after signing in. |