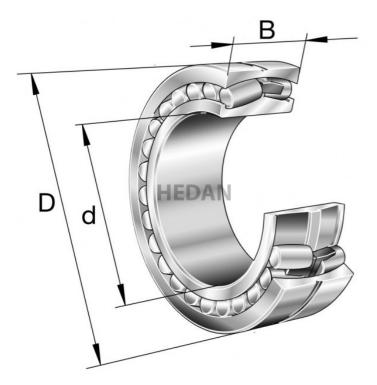

22310

## Variants

|       | Index                   | Attributes | Availability | Price                                                |
|-------|-------------------------|------------|--------------|------------------------------------------------------|
| Da    | 22310-E1A-<br>XL-M-C3   |            | Out of stock | Product prices will become visible after signing in. |
| D a 1 | 22310-E1A-<br>XL-M      |            | Out of stock | Product prices will become visible after signing in. |
|       | 22310-E1-XL-<br>T41A    |            | Out of stock | Product prices will become visible after signing in. |
| D d   | 22310-E1A-<br>XL-K-M-C3 |            | Out of stock | Product prices will become visible after signing in. |
|       |                         |            |              |                                                      |

|     | 22310-E1-XL          | Out of stock | Product prices will become visible after signing in. |
|-----|----------------------|--------------|------------------------------------------------------|
|     | 22310-E1-XL-<br>K-C3 | Low          | Product prices will become visible after signing in. |
|     | 22310-E1-XL-<br>C3   | Out of stock | Product prices will become visible after signing in. |
| D d | 22310-E1A-<br>XL-K-M | Out of stock | Product prices will become visible after signing in. |
|     | 22310-E1-XL-<br>K    | Medium       | Product prices will become visible after signing in. |