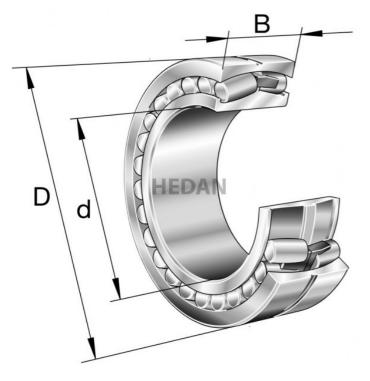

## 22310

## **Variants**

| Index                 | Attributes                                                      | Availability                                                    | Price                                                           |
|-----------------------|-----------------------------------------------------------------|-----------------------------------------------------------------|-----------------------------------------------------------------|
| 22310-E1A-<br>XL-K-M  |                                                                 | Out of stock                                                    | Product prices will become visible after signing in.            |
| 22310-E1A-<br>XL-M    |                                                                 | Out of stock                                                    | Product prices will become visible after signing in.            |
| 22310-E1A-<br>XL-M-C3 |                                                                 | Out of stock                                                    | Product prices will become visible after signing in.            |
| 22310-E1-XL-<br>T41A  |                                                                 | Out of stock                                                    | Product prices will become visible after signing in.            |
|                       |                                                                 |                                                                 |                                                                 |
|                       | 22310-E1A-<br>XL-K-M  22310-E1A-<br>XL-M  22310-E1A-<br>XL-M-C3 | 22310-E1A-<br>XL-K-M  22310-E1A-<br>XL-M  22310-E1A-<br>XL-M-C3 | 22310-E1A- XL-M  Out of stock  22310-E1A- XL-M-C3  Out of stock |

| D d | 22310-E1A-<br>XL-K-M-C3 | Out of stock | Product prices will become visible after signing in. |
|-----|-------------------------|--------------|------------------------------------------------------|
| D d | 22310-E1-XL             | Out of stock | Product prices will become visible after signing in. |
| 0 0 | 22310-E1-XL-<br>K-C3    | Low          | Product prices will become visible after signing in. |
| 0 0 | 22310-E1-XL-<br>C3      | Out of stock | Product prices will become visible after signing in. |
| 0 9 | 22310-E1-XL-<br>K       | Medium       | Product prices will become visible after signing in. |