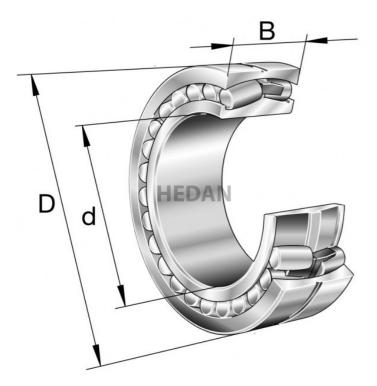

22310

## Variants

|     | Index                   | Attributes | Availability | Price                                                |
|-----|-------------------------|------------|--------------|------------------------------------------------------|
| D d | 22310-E1A-<br>XL-K-M-C3 |            | Out of stock | Product prices will become visible after signing in. |
| D d | 22310-E1A-<br>XL-M      |            | Out of stock | Product prices will become visible after signing in. |
| D d | 22310-E1A-<br>XL-M-C3   |            | Out of stock | Product prices will become visible after signing in. |
|     | 22310-E1-XL-<br>T41A    |            | Out of stock | Product prices will become visible after signing in. |
|     |                         |            |              |                                                      |