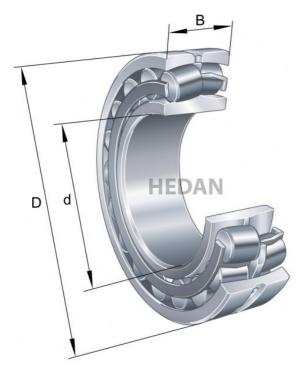

## 22310

## **Variants**

|              | Index                 | Attributes | Availability | Price                                                |
|--------------|-----------------------|------------|--------------|------------------------------------------------------|
| D of Control | 22310-E1-XL-<br>K     |            | Medium       | Product prices will become visible after signing in. |
| D            | 22310-E1A-<br>XL-M    |            | Out of stock | Product prices will become visible after signing in. |
| D            | 22310-E1A-<br>XL-M-C3 |            | Out of stock | Product prices will become visible after signing in. |
|              | 22310-E1-XL-<br>T41A  |            | Out of stock | Product prices will become visible after signing in. |
|              |                       |            |              |                                                      |

| D d | 22310-E1A-<br>XL-K-M-C3 | Out of stock | Product prices will become visible after signing in. |
|-----|-------------------------|--------------|------------------------------------------------------|
|     | 22310-E1-XL             | Out of stock | Product prices will become visible after signing in. |
|     | 22310-E1-XL-<br>K-C3    | Low          | Product prices will become visible after signing in. |
| 0 0 | 22310-E1-XL-<br>C3      | Out of stock | Product prices will become visible after signing in. |
| D   | 22310-E1A-<br>XL-K-M    | Out of stock | Product prices will become visible after signing in. |