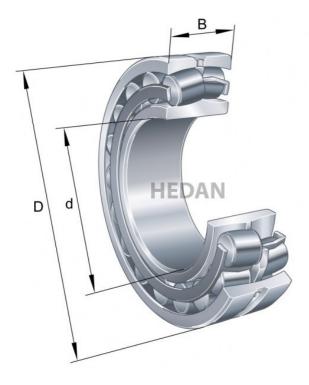

## **Variants**

|     | Index                 | Attributes | Availability | Price                                                |
|-----|-----------------------|------------|--------------|------------------------------------------------------|
|     | 22310-E1-XL-<br>K-C3  |            | Low          | Product prices will become visible after signing in. |
| D d | 22310-E1A-<br>XL-M    |            | Out of stock | Product prices will become visible after signing in. |
| D d | 22310-E1A-<br>XL-M-C3 |            | Out of stock | Product prices will become visible after signing in. |
| D   | 22310-E1-XL-<br>T41A  |            | Out of stock | Product prices will become visible after signing in. |
|     |                       |            |              |                                                      |
|     |                       |            |              |                                                      |

| D d  | 22310-E1A-<br>XL-K-M-C3 | Out of stock | Product prices will become visible after signing in. |
|------|-------------------------|--------------|------------------------------------------------------|
| D of | 22310-E1-XL             | Out of stock | Product prices will become visible after signing in. |
|      | 22310-E1-XL-<br>C3      | Out of stock | Product prices will become visible after signing in. |
| D    | 22310-E1A-<br>XL-K-M    | Out of stock | Product prices will become visible after signing in. |
| 0 9  | 22310-E1-XL-<br>K       | Medium       | Product prices will become visible after signing in. |