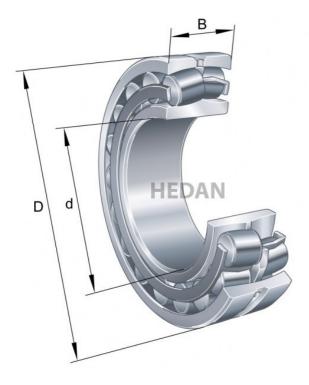

## 22312

## **Variants**

|   | Index                  | Attributes | Availability | Price                                                |
|---|------------------------|------------|--------------|------------------------------------------------------|
|   | 22312-E1-XL-<br>C3     |            | Low          | Product prices will become visible after signing in. |
|   | 22312-E1-XL-<br>K-T41A |            | Out of stock | Product prices will become visible after signing in. |
| D | 22312-E1A-<br>XL-M-C3  |            | Out of stock | Product prices will become visible after signing in. |
|   | 22312-E1-XL-<br>K-C3   |            | Low          | Product prices will become visible after signing in. |
|   |                        |            |              |