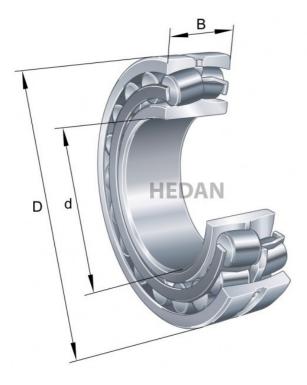

## **Variants**

|    | Index                  | Attributes | Availability | Price                                                |
|----|------------------------|------------|--------------|------------------------------------------------------|
|    | 22312-E1-XL-<br>T41A   |            | Low          | Product prices will become visible after signing in. |
|    | 22312-E1-XL-<br>K-T41A |            | Out of stock | Product prices will become visible after signing in. |
| Dd | 22312-E1A-<br>XL-M-C3  |            | Out of stock | Product prices will become visible after signing in. |
|    | 22312-E1-XL-<br>K-C3   |            | Low          | Product prices will become visible after signing in. |
|    |                        |            |              |                                                      |

| D   | 22312-E1A-<br>XL-M      | Out of stock | Product prices will become visible after signing in. |
|-----|-------------------------|--------------|------------------------------------------------------|
| D V | 22312-E1-XL-<br>K       | Low          | Product prices will become visible after signing in. |
| 0 9 | 22312-E1-XL             | Medium       | Product prices will become visible after signing in. |
| 0   | 22312-E1-XL-<br>C3      | Low          | Product prices will become visible after signing in. |
| D d | 22312-E1A-<br>XL-K-M    | Out of stock | Product prices will become visible after signing in. |
| D d | 22312-E1A-<br>XL-K-M-C3 | Out of stock | Product prices will become visible after signing in. |