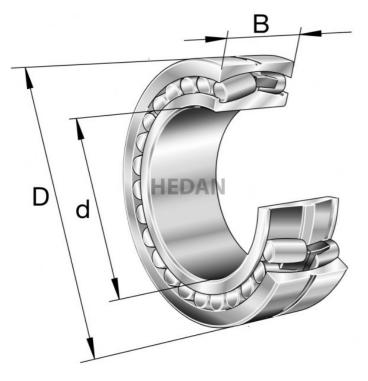

|     | 22312-E1-XL-<br>K       | Low          | Product prices will become visible after signing in. |
|-----|-------------------------|--------------|------------------------------------------------------|
|     | 22312-E1-XL             | Medium       | Product prices will become visible after signing in. |
|     | 22312-E1-XL-<br>C3      | Low          | Product prices will become visible after signing in. |
| D   | 22312-E1A-<br>XL-K-M    | Out of stock | Product prices will become visible after signing in. |
|     | 22312-E1-XL-<br>T41A    | Low          | Product prices will become visible after signing in. |
| D d | 22312-E1A-<br>XL-K-M-C3 | Out of stock | Product prices will become visible after signing in. |