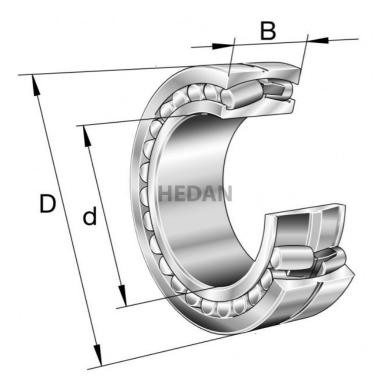

22312

## Variants

|     | Index                  | Attributes | Availability | Price                                                   |
|-----|------------------------|------------|--------------|---------------------------------------------------------|
| Da  | 22312-E1A-<br>XL-M-C3  |            | Out of stock | Product prices will become visible after signing in.    |
|     | 22312-E1-XL-<br>K-T41A |            | Out of stock | Product prices will become<br>visible after signing in. |
|     | 22312-E1-XL-<br>K-C3   |            | Low          | Product prices will become visible after signing in.    |
| D d | 22312-E1A-<br>XL-M     |            | Out of stock | Product prices will become visible after signing in.    |
|     |                        |            |              |                                                         |