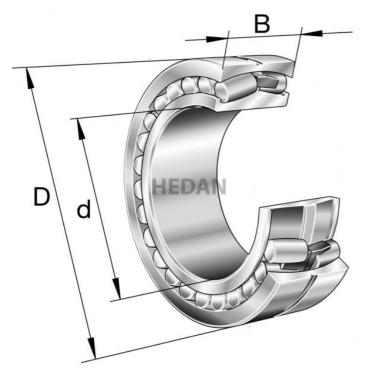

## 22312

## **Variants**

| Index                   | Attributes                                                             | Availability                                                           | Price                                                                                                     |
|-------------------------|------------------------------------------------------------------------|------------------------------------------------------------------------|-----------------------------------------------------------------------------------------------------------|
| 22312-E1A-<br>XL-K-M-C3 |                                                                        | Out of stock                                                           | Product prices will become visibl