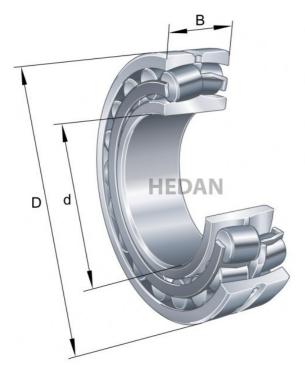

22312

## **Variants**

|     | Index                  | Attributes | Availability | Price                                                |
|-----|------------------------|------------|--------------|------------------------------------------------------|
|     | 22312-E1-XL-<br>K      |            | Low          | Product prices will become visible after signing in. |
|     | 22312-E1-XL-<br>K-T41A |            | Out of stock | Product prices will become visible after signing in. |
| D d | 22312-E1A-<br>XL-M-C3  |            | Out of stock | Product prices will become visible after signing in. |
|     | 22312-E1-XL-<br>K-C3   |            | Low          | Product prices will become visible after signing in. |
|     |                        |            |              |                                                      |
|     |                        |            |              |                                                      |

| D   | 22312-E1A-<br>XL-M      | Out of stock | Product prices will become visible after signing in. |
|-----|-------------------------|--------------|------------------------------------------------------|
| 0   | 22312-E1-XL             | Medium       | Product prices will become visible after signing in. |
| 0 9 | 22312-E1-XL-<br>C3      | Low          | Product prices will become visible after signing in. |
| Dd  | 22312-E1A-<br>XL-K-M    | Out of stock | Product prices will become visible after signing in. |
| 0   | 22312-E1-XL-<br>T41A    | Low          | Product prices will become visible after signing in. |
| D d | 22312-E1A-<br>XL-K-M-C3 | Out of stock | Product prices will become visible after signing in. |