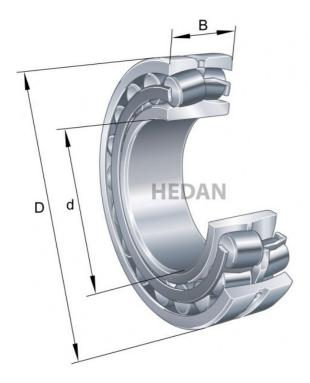

22312

## Variants

|       | Index                  | Attributes | Availability | Price                                                |
|-------|------------------------|------------|--------------|------------------------------------------------------|
|       | 22312-E1-XL-<br>K-C3   |            | Low          | Product prices will become visible after signing in. |
|       | 22312-E1-XL-<br>K-T41A |            | Out of stock | Product prices will become visible after signing in. |
| D a b | 22312-E1A-<br>XL-M-C3  |            | Out of stock | Product prices will become visible after signing in. |
| D a 1 | 22312-E1A-<br>XL-M     |            | Out of stock | Product prices will become visible after signing in. |
|       |                        |            |              |