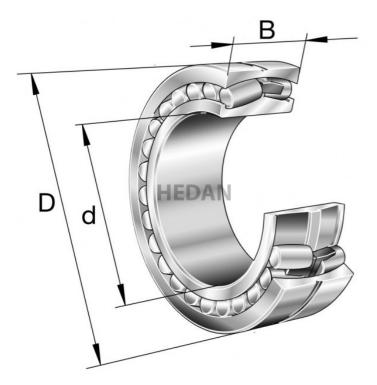

22311

## Variants

|     | Index                 | Attributes | Availability | Price                                                |
|-----|-----------------------|------------|--------------|------------------------------------------------------|
| D d | 22311-E1A-<br>XL-M-C3 |            | Out of stock | Product prices will become visible after signing in. |
| D d | 22311-E1A-<br>XL-M    |            | Out of stock | Product prices will become visible after signing in. |
|     | 22311-E1-XL-<br>T41A  |            | Out of stock | Product prices will become visible after signing in. |
|     | 22311-E1-XL-<br>K     |            | Medium       | Product prices will become visible after signing in. |
|     |                       |            |              |                                                      |