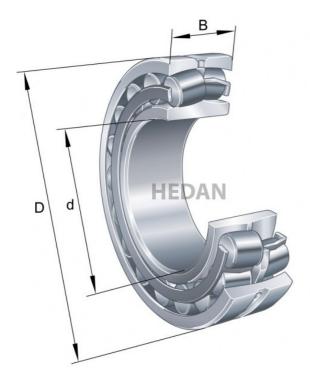

22313

## Variants

|    | Index                  | Attributes | Availability | Price                                                |
|----|------------------------|------------|--------------|------------------------------------------------------|
|    | 22313-E1-XL            |            | Low          | Product prices will become visible after signing in. |
| Da | 22313-E1A-<br>XL-M-C3  |            | Out of stock | Product prices will become visible after signing in. |
|    | 22313-E1-XL-<br>K-T41A |            | Out of stock | Product prices will become visible after signing in. |
|    | 22313-E1-XL-<br>C3     |            | Out of stock | Product prices will become visible after signing in. |
|    |                        |            |              |