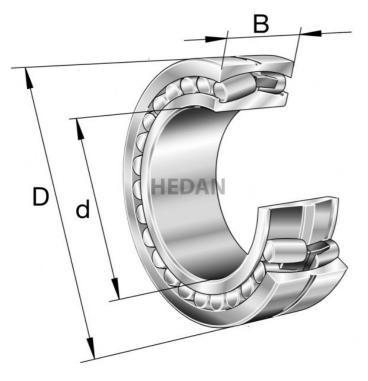

22313

## **Variants**

|    | Index                  | Attributes | Availability | Price                                                |
|----|------------------------|------------|--------------|------------------------------------------------------|
| Dø | 22313-E1A-<br>XL-M     |            | Out of stock | Product prices will become visible after signing in. |
| D  | 22313-E1A-<br>XL-M-C3  |            | Out of stock | Product prices will become visible after signing in. |
|    | 22313-E1-XL-<br>K-T41A |            | Out of stock | Product prices will become visible after signing in. |
|    | 22313-E1-XL            |            | Low          | Product prices will become visible after signing in. |
|    |                        |            |              |                                                      |
|    |                        |            |              |                                                      |

| D d | 22313-E1-XL-<br>C3      | Out of stock | Product prices will become visible after signing in. |
|-----|-------------------------|--------------|------------------------------------------------------|
|     | 22313-E1-XL-<br>K       | Low          | Product prices will become visible after signing in. |
| 0 9 | 22313-E1-XL-<br>K-C3    | Medium       | Product prices will become visible after signing in. |
| D d | 22313-E1A-<br>XL-K-M    | Out of stock | Product prices will become visible after signing in. |
| 0 4 | 22313-E1-XL-<br>T41A    | Low          | Product prices will become visible after signing in. |
| D d | 22313-E1A-<br>XL-K-M-C3 | Out of stock | Product prices will become visible after signing in. |