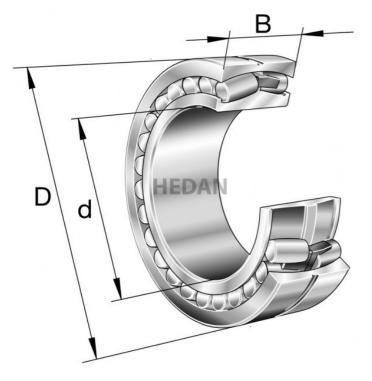

## 22313

## **Variants**

|                                                                                                                                                                                                                                                                                                                                                                                                                                                                                                                                                                                                                                                                                                                                                                                                                                                                                                                                                                                                                                                                                                                                                                                                                                                                                                                                                                                                                                                                                                                                                                                                                                                                                                                                                                                                                                                                                                                                                                                                                                                                                                                                | Index                  | Attributes | Availability | Price                                                |
|--------------------------------------------------------------------------------------------------------------------------------------------------------------------------------------------------------------------------------------------------------------------------------------------------------------------------------------------------------------------------------------------------------------------------------------------------------------------------------------------------------------------------------------------------------------------------------------------------------------------------------------------------------------------------------------------------------------------------------------------------------------------------------------------------------------------------------------------------------------------------------------------------------------------------------------------------------------------------------------------------------------------------------------------------------------------------------------------------------------------------------------------------------------------------------------------------------------------------------------------------------------------------------------------------------------------------------------------------------------------------------------------------------------------------------------------------------------------------------------------------------------------------------------------------------------------------------------------------------------------------------------------------------------------------------------------------------------------------------------------------------------------------------------------------------------------------------------------------------------------------------------------------------------------------------------------------------------------------------------------------------------------------------------------------------------------------------------------------------------------------------|------------------------|------------|--------------|------------------------------------------------------|
| D d                                                                                                                                                                                                                                                                                                                                                                                                                                                                                                                                                                                                                                                                                                                                                                                                                                                                                                                                                                                                                                                                                                                                                                                                                                                                                                                                                                                                                                                                                                                                                                                                                                                                                                                                                                                                                                                                                                                                                                                                                                                                                                                            | 22313-E1A-<br>XL-M-C3  |            | Out of stock | Product prices will become visible after signing in. |
|                                                                                                                                                                                                                                                                                                                                                                                                                                                                                                                                                                                                                                                                                                                                                                                                                                                                                                                                                                                                                                                                                                                                                                                                                                                                                                                                                                                                                                                                                                                                                                                                                                                                                                                                                                                                                                                                                                                                                                                                                                                                                                                                | 22313-E1-XL-<br>K-T41A |            | Out of stock | Product prices will become visible after signing in. |
| D of Control of the C | 22313-E1-XL            |            | Low          | Product prices will become visible after signing in. |
| 0 4                                                                                                                                                                                                                                                                                                                                                                                                                                                                                                                                                                                                                                                                                                                                                                                                                                                                                                                                                                                                                                                                                                                                                                                                                                                                                                                                                                                                                                                                                                                                                                                                                                                                                                                                                                                                                                                                                                                                                                                                                                                                                                                            | 22313-E1-XL-<br>C3     |            | Out of stock | Product prices will become visible after signing in. |
|                                                                                                                                                                                                                                                                                                                                                                                                                                                                                                                                                                                                                                                                                                                                                                                                                                                                                                                                                                                                                                                                                                                                                                                                                                                                                                                                                                                                                                                                                                                                                                                                                                                                                                                                                                                                                                                                                                                                                                                                                                                                                                                                |                        |            |              |                                                      |
|                                                                                                                                                                                                                                                                                                                                                                                                                                                                                                                                                                                                                                                                                                                                                                                                                                                                                                                                                                                                                                                                                                                                                                                                                                                                                                                                                                                                                                                                                                                                                                                                                                                                                                                                                                                                                                                                                                                                                                                                                                                                                                                                |                        |            |              |                                                      |