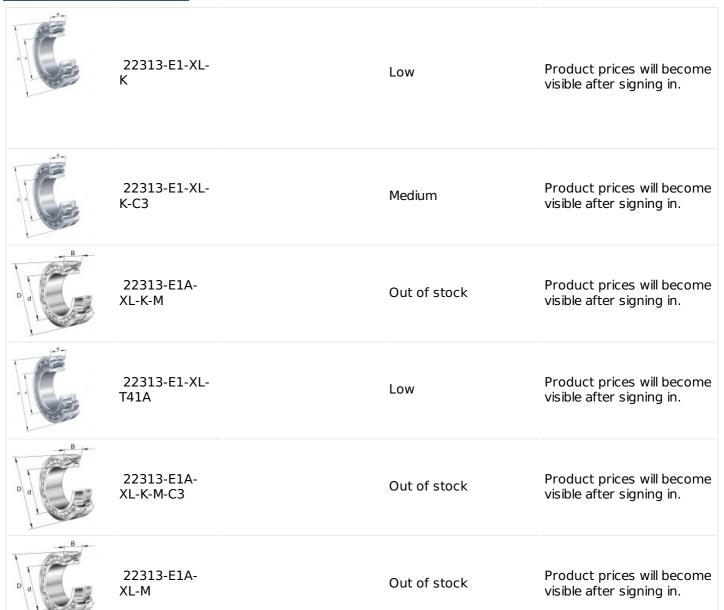

## **Variants**

|                                                                                                                                                                                                                                                                                                                                                                                                                                                                                                                                                                                                                                                                                                                                                                                                                                                                                                                                                                                                                                                                                                                                                                                                                                                                                                                                                                                                                                                                                                                                                                                                                                                                                                                                                                                                                                                                                                                                                                                                                                                                                                                                | Index                  | Attributes | Availability | Price                                                |
|--------------------------------------------------------------------------------------------------------------------------------------------------------------------------------------------------------------------------------------------------------------------------------------------------------------------------------------------------------------------------------------------------------------------------------------------------------------------------------------------------------------------------------------------------------------------------------------------------------------------------------------------------------------------------------------------------------------------------------------------------------------------------------------------------------------------------------------------------------------------------------------------------------------------------------------------------------------------------------------------------------------------------------------------------------------------------------------------------------------------------------------------------------------------------------------------------------------------------------------------------------------------------------------------------------------------------------------------------------------------------------------------------------------------------------------------------------------------------------------------------------------------------------------------------------------------------------------------------------------------------------------------------------------------------------------------------------------------------------------------------------------------------------------------------------------------------------------------------------------------------------------------------------------------------------------------------------------------------------------------------------------------------------------------------------------------------------------------------------------------------------|------------------------|------------|--------------|------------------------------------------------------|
| D d                                                                                                                                                                                                                                                                                                                                                                                                                                                                                                                                                                                                                                                                                                                                                                                                                                                                                                                                                                                                                                                                                                                                                                                                                                                                                                                                                                                                                                                                                                                                                                                                                                                                                                                                                                                                                                                                                                                                                                                                                                                                                                                            | 22313-E1A-<br>XL-M-C3  |            | Out of stock | Product prices will become visible after signing in. |
|                                                                                                                                                                                                                                                                                                                                                                                                                                                                                                                                                                                                                                                                                                                                                                                                                                                                                                                                                                                                                                                                                                                                                                                                                                                                                                                                                                                                                                                                                                                                                                                                                                                                                                                                                                                                                                                                                                                                                                                                                                                                                                                                | 22313-E1-XL-<br>K-T41A |            | Out of stock | Product prices will become visible after signing in. |
| D of Control of the C | 22313-E1-XL            |            | Low          | Product prices will become visible after signing in. |
| 0 4                                                                                                                                                                                                                                                                                                                                                                                                                                                                                                                                                                                                                                                                                                                                                                                                                                                                                                                                                                                                                                                                                                                                                                                                                                                                                                                                                                                                                                                                                                                                                                                                                                                                                                                                                                                                                                                                                                                                                                                                                                                                                                                            | 22313-E1-XL-<br>C3     |            | Out of stock | Product prices will become visible after signing in. |
|                                                                                                                                                                                                                                                                                                                                                                                                                                                                                                                                                                                                                                                                                                                                                                                                                                                                                                                                                                                                                                                                                                                                                                                                                                                                                                                                                                                                                                                                                                                                                                                                                                                                                                                                                                                                                                                                                                                                                                                                                                                                                                                                |                        |            |              |                                                      |
|                                                                                                                                                                                                                                                                                                                                                                                                                                                                                                                                                                                                                                                                                                                                                                                                                                                                                                                                                                                                                                                                                                                                                                                                                                                                                                                                                                                                                                                                                                                                                                                                                                                                                                                                                                                                                                                                                                                                                                                                                                                                                                                                |                        |            |              |                                                      |