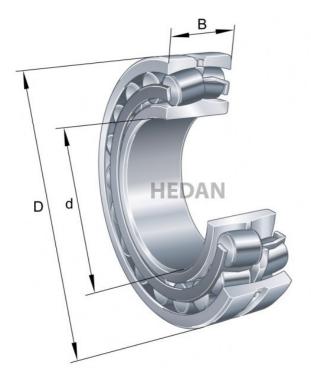

## **Variants**

|     | Index                  | Attributes | Availability | Price                                                |
|-----|------------------------|------------|--------------|------------------------------------------------------|
|     | 22313-E1-XL-<br>K      |            | Low          | Product prices will become visible after signing in. |
| D d | 22313-E1A-<br>XL-M-C3  |            | Out of stock | Product prices will become visible after signing in. |
|     | 22313-E1-XL-<br>K-T41A |            | Out of stock | Product prices will become visible after signing in. |
|     | 22313-E1-XL            |            | Low          | Product prices will become visible after signing in. |
|     |                        |            |              |                                                      |
|     |                        |            |              |                                                      |