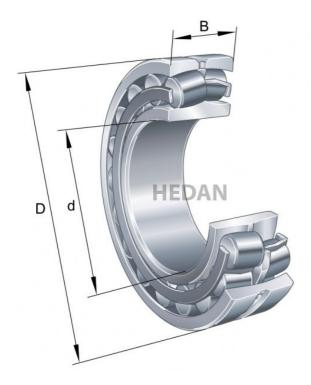

22313

## Variants

|    | Index                  | Attributes | Availability | Price                                                |
|----|------------------------|------------|--------------|------------------------------------------------------|
|    | 22313-E1-XL-<br>K-C3   |            | Medium       | Product prices will become visible after signing in. |
| Da | 22313-E1A-<br>XL-M-C3  |            | Out of stock | Product prices will become visible after signing in. |
|    | 22313-E1-XL-<br>K-T41A |            | Out of stock | Product prices will become visible after signing in. |
|    | 22313-E1-XL            |            | Low          | Product prices will become visible after signing in. |
|    |                        |            |              |