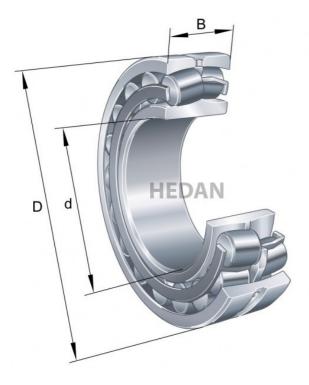

22314

## **Variants**

|     | Index                 | Attributes | Availability | Price                                                |
|-----|-----------------------|------------|--------------|------------------------------------------------------|
| D   | 22314-E1-XL-<br>C3    |            | Low          | Product prices will become visible after signing in. |
| 0   | 22314-E1-XL-<br>C4    |            | Low          | Product prices will become visible after signing in. |
| 0 9 | 22314-E1-XL           |            | Out of stock | Product prices will become visible after signing in. |
| D d | 22314-E1A-<br>XL-M-C3 |            | Out of stock | Product prices will become visible after signing in. |
|     |                       |            |              |                                                      |

| 0 4 | 22314-E1-XL-<br>K       | Low          | Product prices will become visible after signing in. |
|-----|-------------------------|--------------|------------------------------------------------------|
| D V | 22314-E1-XL-<br>K-C3    | Low          | Product prices will become visible after signing in. |
| D d | 22314-E1A-<br>XL-M      | Low          | Product prices will become visible after signing in. |
| 0 9 | 22314-E1-XL-<br>T41A    | Low          | Product prices will become visible after signing in. |
| D   | 22314-E1A-<br>XL-K-M-C3 | Out of stock | Product prices will become visible after signing in. |