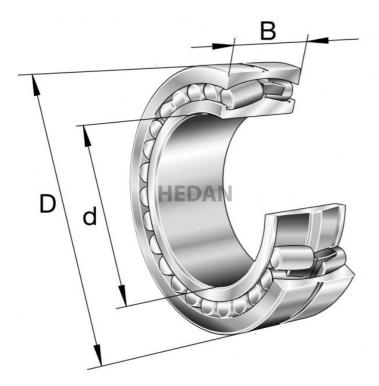

## Variants

|     | Index                 | Attributes | Availability | Price                                                |
|-----|-----------------------|------------|--------------|------------------------------------------------------|
| Da  | 22314-E1A-<br>XL-M    |            | Low          | Product prices will become visible after signing in. |
|     | 22314-E1-XL-<br>C4    |            | Low          | Product prices will become visible after signing in. |
|     | 22314-E1-XL           |            | Out of stock | Product prices will become visible after signing in. |
| D d | 22314-E1A-<br>XL-M-C3 |            | Out of stock | Product prices will become visible after signing in. |
|     |                       |            |              |                                                      |

|       | 22314-E1-XL-<br>K       | Low          | Product prices will become visible after signing in. |
|-------|-------------------------|--------------|------------------------------------------------------|
|       | 22314-E1-XL-<br>K-C3    | Low          | Product prices will become visible after signing in. |
|       | 22314-E1-XL-<br>T41A    | Low          | Product prices will become visible after signing in. |
|       | 22314-E1-XL-<br>C3      | Low          | Product prices will become visible after signing in. |
| D a 1 | 22314-E1A-<br>XL-K-M-C3 | Out of stock | Product prices will become visible after signing in. |