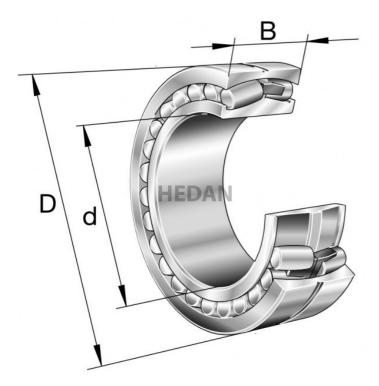

22314

## Variants

|     | Index                   | Attributes | Availability | Price                                                |
|-----|-------------------------|------------|--------------|------------------------------------------------------|
| Da  | 22314-E1A-<br>XL-K-M-C3 |            | Out of stock | Product prices will become visible after signing in. |
|     | 22314-E1-XL-<br>C4      |            | Low          | Product prices will become visible after signing in. |
|     | 22314-E1-XL             |            | Out of stock | Product prices will become visible after signing in. |
| D d | 22314-E1A-<br>XL-M-C3   |            | Out of stock | Product prices will become visible after signing in. |
|     |                         |            |              |                                                      |