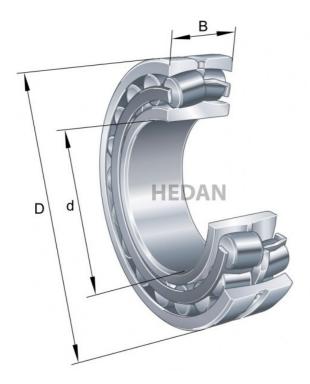

22314

## Variants

|       | Index                 | Attributes | Availability | Price                                                   |
|-------|-----------------------|------------|--------------|---------------------------------------------------------|
|       | 22314-E1-XL-<br>K     |            | Low          | Product prices will become visible after signing in.    |
|       | 22314-E1-XL-<br>C4    |            | Low          | Product prices will become<br>visible after signing in. |
|       | 22314-E1-XL           |            | Out of stock | Product prices will become visible after signing in.    |
| D d 1 | 22314-E1A-<br>XL-M-C3 |            | Out of stock | Product prices will become visible after signing in.    |
|       |                       |            |              |                                                         |

|     | 22314-E1-XL-<br>K-C3    | Low          | Product prices will become visible after signing in. |
|-----|-------------------------|--------------|------------------------------------------------------|
| D d | 22314-E1A-<br>XL-M      | Low          | Product prices will become visible after signing in. |
|     | 22314-E1-XL-<br>T41A    | Low          | Product prices will become visible after signing in. |
|     | 22314-E1-XL-<br>C3      | Low          | Product prices will become visible after signing in. |
| D d | 22314-E1A-<br>XL-K-M-C3 | Out of stock | Product prices will become visible after signing in. |