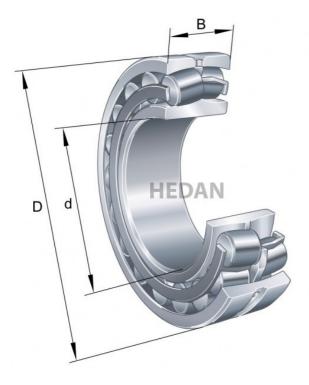

22315

## **Variants**

|     | Index                 | Attributes | Availability | Price                                                |
|-----|-----------------------|------------|--------------|------------------------------------------------------|
|     | 22315-E1-XL           |            | Low          | Product prices will become visible after signing in. |
| D d | 22315-E1A-<br>XL-M-C3 |            | Low          | Product prices will become visible after signing in. |
|     | 22315-E1-XL-<br>T41A  |            | Low          | Product prices will become visible after signing in. |
| D d | 22315-E1A-<br>XL-K-M  |            | Out of stock | Product prices will become visible after signing in. |
|     |                       |            |              |                                                      |
|     |                       |            |              |                                                      |