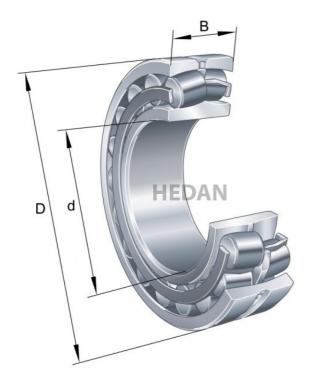

22315

## Variants

|    | Index                 | Attributes | Availability | Price                                                   |
|----|-----------------------|------------|--------------|---------------------------------------------------------|
|    | 22315-E1-XL-<br>C3    |            | Low          | Product prices will become visible after signing in.    |
| Da | 22315-E1A-<br>XL-M-C3 |            | Low          | Product prices will become visible after signing in.    |
|    | 22315-E1-XL-<br>T41A  |            | Low          | Product prices will become<br>visible after signing in. |
| D  | 22315-E1A-<br>XL-K-M  |            | Out of stock | Product prices will become visible after signing in.    |
|    |                       |            |              |