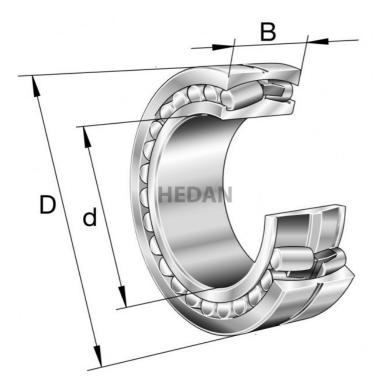

22315

## Variants

|       | Index                 | Attributes | Availability | Price                                                |
|-------|-----------------------|------------|--------------|------------------------------------------------------|
| D d 1 | 22315-E1A-<br>XL-M    |            | Low          | Product prices will become visible after signing in. |
| Da    | 22315-E1A-<br>XL-M-C3 |            | Low          | Product prices will become visible after signing in. |
|       | 22315-E1-XL-<br>T41A  |            | Low          | Product prices will become visible after signing in. |
| Da    | 22315-E1A-<br>XL-K-M  |            | Out of stock | Product prices will become visible after signing in. |
|       |                       |            |              |                                                      |