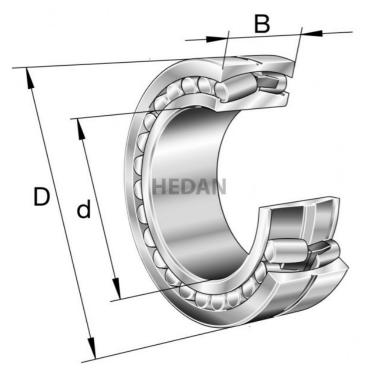

## 22315

## **Variants**

|     | Index                 | Attributes | Availability | Price                                                |
|-----|-----------------------|------------|--------------|------------------------------------------------------|
| D d | 22315-E1A-<br>XL-M-C3 |            | Low          | Product prices will become visible after signing in. |
| 0 4 | 22315-E1-XL-<br>T41A  |            | Low          | Product prices will become visible after signing in. |
| D d | 22315-E1A-<br>XL-K-M  |            | Out of stock | Product prices will become visible after signing in. |
|     | 22315-E1-XL-<br>K-C3  |            | Out of stock | Product prices will become visible after signing in. |
|     |                       |            |              |