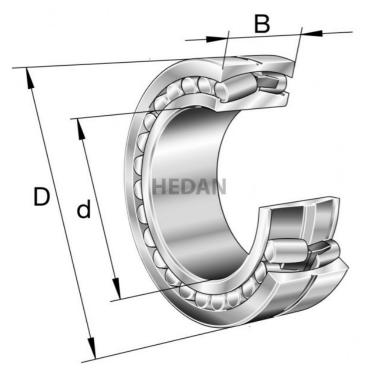

## **Variants**

|     | Index                 | Attributes | Availability | Price                                                |
|-----|-----------------------|------------|--------------|------------------------------------------------------|
| D d | 22315-E1A-<br>XL-K-M  |            | Out of stock | Product prices will become visible after signing in. |
| D d | 22315-E1A-<br>XL-M-C3 |            | Low          | Product prices will become visible after signing in. |
|     | 22315-E1-XL-<br>T41A  |            | Low          | Product prices will become visible after signing in. |
|     | 22315-E1-XL-<br>K-C3  |            | Out of stock | Product prices will become visible after signing in. |
|     |                       |            |              |                                                      |
|     |                       |            |              |                                                      |

| 0   | 22315-E1-XL             | Low          | Product prices will become visible after signing in. |
|-----|-------------------------|--------------|------------------------------------------------------|
| D y | 22315-E1-XL-<br>C3      | Low          | Product prices will become visible after signing in. |
| D   | 22315-E1A-<br>XL-K-M-C3 | Out of stock | Product prices will become visible after signing in. |
| D   | 22315-E1A-<br>XL-M      | Low          | Product prices will become visible after signing in. |
| 0   | 22315-E1-XL-<br>K-T41A  | Out of stock | Product prices will become visible after signing in. |
| D 9 | 22315-E1-XL-<br>K       | Low          | Product prices will become visible after signing in. |