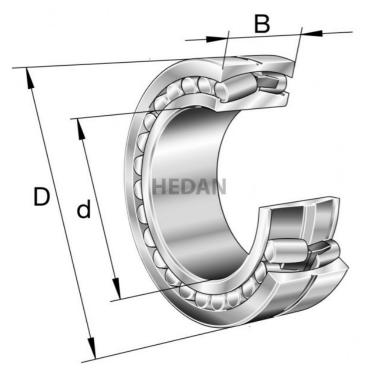

## 22315

## **Variants**

| Index                   | Attributes                                    | Availability                                            | Price                                                                  |
|-------------------------|-----------------------------------------------|---------------------------------------------------------|------------------------------------------------------------------------|
| 22315-E1A-<br>XL-K-M-C3 |                                               | Out of stock                                            | Product prices will become visible after signing in.                   |
| 22315-E1A-<br>XL-M-C3   |                                               | Low                                                     | Product prices will become visible after signing in.                   |
| 22315-E1-XL-<br>T41A    |                                               | Low                                                     | Product prices will become visible after signing in.                   |
| 22315-E1A-<br>XL-K-M    |                                               | Out of stock                                            | Product prices will become visible after signing in.                   |
|                         |                                               |                                                         |                                                                        |
|                         | 22315-E1A-<br>XL-M-C3<br>22315-E1-XL-<br>T41A | 22315-E1A-<br>XL-M-C3  22315-E1-XL-<br>T41A  22315-E1A- | 22315-E1A-<br>XL-M-C3  Low  22315-E1-XL-<br>T41A  Low  22315-E1A-  Low |