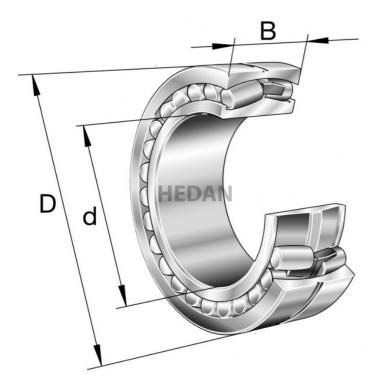

22313

## Variants

|   | Index                  | Attributes | Availability | Price                                                |
|---|------------------------|------------|--------------|------------------------------------------------------|
| D | 22313-E1A-<br>XL-K-M   |            | Out of stock | Product prices will become visible after signing in. |
| D | 22313-E1A-<br>XL-M-C3  |            | Out of stock | Product prices will become visible after signing in. |
|   | 22313-E1-XL-<br>K-T41A |            | Out of stock | Product prices will become visible after signing in. |
|   | 22313-E1-XL            |            | Low          | Product prices will become visible after signing in. |
|   |                        |            |              |                                                      |