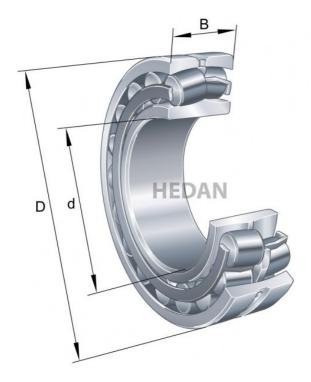

22315

## Variants

|       | Index                 | Attributes | Availability | Price                                                |
|-------|-----------------------|------------|--------------|------------------------------------------------------|
|       | 22315-E1-XL-<br>T41A  |            | Low          | Product prices will become visible after signing in. |
| Da    | 22315-E1A-<br>XL-M-C3 |            | Low          | Product prices will become visible after signing in. |
| D d 1 | 22315-E1A-<br>XL-K-M  |            | Out of stock | Product prices will become visible after signing in. |
|       | 22315-E1-XL-<br>K-C3  |            | Out of stock | Product prices will become visible after signing in. |
|       |                       |            |              |                                                      |

|    | 22315-E1-XL             | Low          | Product prices will become visible after signing in.    |
|----|-------------------------|--------------|---------------------------------------------------------|
|    | 22315-E1-XL-<br>C3      | Low          | Product prices will become visible after signing in.    |
| Da | 22315-E1A-<br>XL-K-M-C3 | Out of stock | Product prices will become<br>visible after signing in. |
| Da | 22315-E1A-<br>XL-M      | Low          | Product prices will become<br>visible after signing in. |
|    | 22315-E1-XL-<br>K-T41A  | Out of stock | Product prices will become visible after signing in.    |
|    | 22315-E1-XL-<br>K       | Low          | Product prices will become visible after signing in.    |