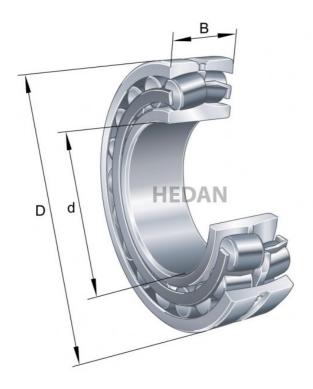

## 22315

## **Variants**

|     | Index                 | Attributes | Availability | Price                                                |
|-----|-----------------------|------------|--------------|------------------------------------------------------|
|     | 22315-E1-XL-<br>K-C3  |            | Out of stock | Product prices will become visible after signing in. |
| D d | 22315-E1A-<br>XL-M-C3 |            | Low          | Product prices will become visible after signing in. |
|     | 22315-E1-XL-<br>T41A  |            | Low          | Product prices will become visible after signing in. |
| D d | 22315-E1A-<br>XL-K-M  |            | Out of stock | Product prices will become visible after signing in. |
|     |                       |            |              |                                                      |

| 0   | 22315-E1-XL             | Low          | Product prices will become visible after signing in. |
|-----|-------------------------|--------------|------------------------------------------------------|
| D y | 22315-E1-XL-<br>C3      | Low          | Product prices will become visible after signing in. |
| D   | 22315-E1A-<br>XL-K-M-C3 | Out of stock | Product prices will become visible after signing in. |
| D   | 22315-E1A-<br>XL-M      | Low          | Product prices will become visible after signing in. |
| 0   | 22315-E1-XL-<br>K-T41A  | Out of stock | Product prices will become visible after signing in. |
| D 9 | 22315-E1-XL-<br>K       | Low          | Product prices will become visible after signing in. |