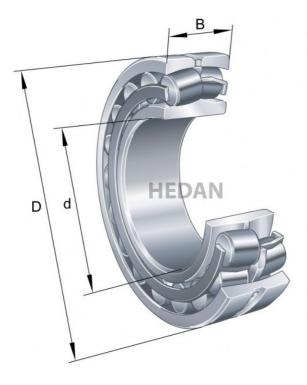

## **Variants**

|     | Index                  | Attributes | Availability | Price                                                |
|-----|------------------------|------------|--------------|------------------------------------------------------|
|     | 22316-E1-XL            |            | Low          | Product prices will become visible after signing in. |
|     | 22316-E1-XL-<br>T41A   |            | Low          | Product prices will become visible after signing in. |
|     | 22316-E1-XL-<br>K-T41A |            | Out of stock | Product prices will become visible after signing in. |
| D d | 22316-E1A-<br>XL-M     |            | Out of stock | Product prices will become visible after signing in. |
|     |                        |            |              |                                                      |
|     |                        |            |              |                                                      |

| D d | 22316-E1-XL-<br>C3      | Low          | Product prices will become visible after signing in. |
|-----|-------------------------|--------------|------------------------------------------------------|
|     | 22316-E1-XL-<br>K       | Low          | Product prices will become visible after signing in. |
| D d | 22316-E1A-<br>XL-M-C3   | Out of stock | Product prices will become visible after signing in. |
| D d | 22316-E1A-<br>XL-K-M    | Out of stock | Product prices will become visible after signing in. |
| D d | 22316-E1A-<br>XL-K-M-C3 | Out of stock | Product prices will become visible after signing in. |
| D 9 | 22316-E1-XL-<br>K-C3    | Low          | Product prices will become visible after signing in. |