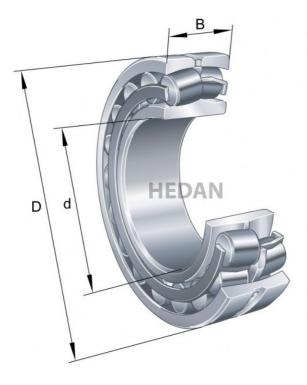

## **Variants**

|     | Index                  | Attributes | Availability | Price                                                |
|-----|------------------------|------------|--------------|------------------------------------------------------|
|     | 22316-E1-XL-<br>C3     |            | Low          | Product prices will become visible after signing in. |
|     | 22316-E1-XL-<br>T41A   |            | Low          | Product prices will become visible after signing in. |
|     | 22316-E1-XL-<br>K-T41A |            | Out of stock | Product prices will become visible after signing in. |
| D d | 22316-E1A-<br>XL-M     |            | Out of stock | Product prices will become visible after signing in. |
|     |                        |            |              |                                                      |
|     |                        |            |              |                                                      |

| D d | 22316-E1-XL             | Low          | Product prices will become visible after signing in. |
|-----|-------------------------|--------------|------------------------------------------------------|
| D d | 22316-E1-XL-<br>K       | Low          | Product prices will become visible after signing in. |
| D   | 22316-E1A-<br>XL-M-C3   | Out of stock | Product prices will become visible after signing in. |
| D   | 22316-E1A-<br>XL-K-M    | Out of stock | Product prices will become visible after signing in. |
| D d | 22316-E1A-<br>XL-K-M-C3 | Out of stock | Product prices will become visible after signing in. |
|     | 22316-E1-XL-<br>K-C3    | Low          | Product prices will become visible after signing in. |