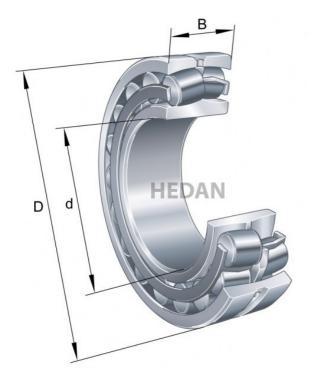

22316

## **Variants**

|     | Index                  | Attributes | Availability | Price                                                |
|-----|------------------------|------------|--------------|------------------------------------------------------|
|     | 22316-E1-XL-<br>T41A   |            | Low          | Product prices will become visible after signing in. |
|     | 22316-E1-XL-<br>K-T41A |            | Out of stock | Product prices will become visible after signing in. |
| D d | 22316-E1A-<br>XL-M     |            | Out of stock | Product prices will become visible after signing in. |
| 0   | 22316-E1-XL-<br>C3     |            | Low          | Product prices will become visible after signing in. |
|     |                        |            |              |                                                      |
|     |                        |            |              |                                                      |

| D d | 22316-E1-XL             | Low          | Product prices will become visible after signing in. |
|-----|-------------------------|--------------|------------------------------------------------------|
| D d | 22316-E1-XL-<br>K       | Low          | Product prices will become visible after signing in. |
| D   | 22316-E1A-<br>XL-M-C3   | Out of stock | Product prices will become visible after signing in. |
| D   | 22316-E1A-<br>XL-K-M    | Out of stock | Product prices will become visible after signing in. |
| D d | 22316-E1A-<br>XL-K-M-C3 | Out of stock | Product prices will become visible after signing in. |
|     | 22316-E1-XL-<br>K-C3    | Low          | Product prices will become visible after signing in. |