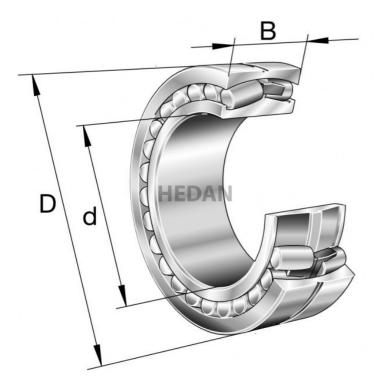

22316

## Variants

|     | Index                  | Attributes | Availability | Price                                                |
|-----|------------------------|------------|--------------|------------------------------------------------------|
| Da  | 22316-E1A-<br>XL-K-M   |            | Out of stock | Product prices will become visible after signing in. |
|     | 22316-E1-XL-<br>T41A   |            | Low          | Product prices will become visible after signing in. |
|     | 22316-E1-XL-<br>K-T41A |            | Out of stock | Product prices will become visible after signing in. |
| D d | 22316-E1A-<br>XL-M     |            | Out of stock | Product prices will become visible after signing in. |
|     |                        |            |              |                                                      |

|       | 22316-E1-XL-<br>C3      | Low          | Product prices will become visible after signing in. |
|-------|-------------------------|--------------|------------------------------------------------------|
|       | 22316-E1-XL             | Low          | Product prices will become visible after signing in. |
|       | 22316-E1-XL-<br>K       | Out of stock | Product prices will become visible after signing in. |
| Da    | 22316-E1A-<br>XL-M-C3   | Out of stock | Product prices will become visible after signing in. |
| D a 1 | 22316-E1A-<br>XL-K-M-C3 | Out of stock | Product prices will become visible after signing in. |
|       | 22316-E1-XL-<br>K-C3    | Low          | Product prices will become visible after signing in. |