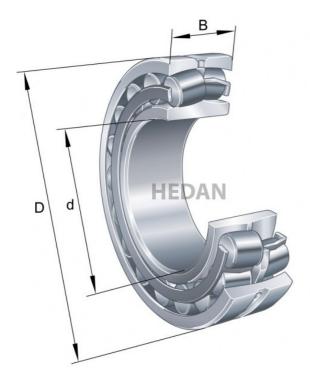

22316

## Variants

|   | Index                  | Attributes | Availability | Price                                                   |
|---|------------------------|------------|--------------|---------------------------------------------------------|
|   | 22316-E1-XL-<br>K-C3   |            | Low          | Product prices will become visible after signing in.    |
|   | 22316-E1-XL-<br>T41A   |            | Low          | Product prices will become<br>visible after signing in. |
|   | 22316-E1-XL-<br>K-T41A |            | Out of stock | Product prices will become visible after signing in.    |
| D | 22316-E1A-<br>XL-M     |            | Out of stock | Product prices will become visible after signing in.    |
|   |                        |            |              |